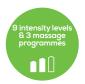

## MG 185 MASSAGE GUN Deep tissue massager

9 intensity levels &

3 massage programmes

5 massage attachments for a tailored massage

Powerful and soothing trigger point massage

Strengthening and regeneration - quick and easy

5 massage attachments for tailored use

9 intensity levels & 3 massage programmes

Intensity level 1: 1200 rpm or 20 Hz

Intensity level 2: 1400 rpm or 23.3 Hz

Intensity level 3: 1600 rpm or 26.6 Hz

Intensity level 4: 1800 rpm or 30 Hz