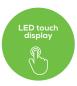

Intensity level 5: 2000 rpm or 33.3 Hz

Intensity level 6: 2200 rpm or 36.6 Hz

Intensity level 7: 2400 rpm or 40 Hz

Intensity level 7: 2400 rpm or 43.3 Hz

Intensity level 9: 3000 rpm or 50 Hz

Device is easy to use thanks to LED touch display