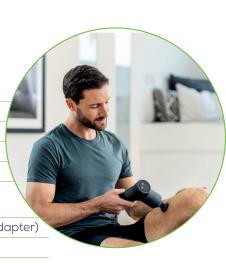

## MG 185 MASSAGE GUN Deep tissue massager

9 intensity levels &

3 massage programmes

5 massage attachments for a tailored massage

Powerful and soothing trigger point massage

Strengthening and regeneration - quick and easy

Very ergonomic with non-slip handle

Incl. case for practical storage

Powerful lithium ion battery for up to 5.5 hours of use

Product measurements (L x W x H):  $15.5 \times 6.5 \times 26.0 \text{ cm}$ 

(without attachments)